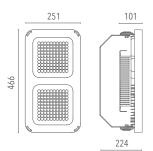

---|--------------|-----------------------|-----------------------|-------------|------------------------|-----|-------|-----------|---------|
| Code             | Source       | Power                 | Lm (Output)           | Lm (Tc=25°) | Temperature            | CRI | Beams | Colour    | Control |
| L00Q240BABL40200 | LED          | 200 W                 | 22866 lm              | 33600 lm    | 4000 K                 | >80 | 120°  | Dark grey | -       |
| L00Q240BAD140200 | LED          | 200 W                 | 22866 lm              | 33600 lm    | 4000 K                 | >80 | 120°  | Dark grey | Dimmer  |
| L00Q240BADA40200 | LED          | 200 W                 | 22866 lm              | 33600 lm    | 4000 K                 | >80 | 120°  | Dark grey | DALI    |

#### Accessories







<u>C0 / C180</u> <u>C90 / C270</u>