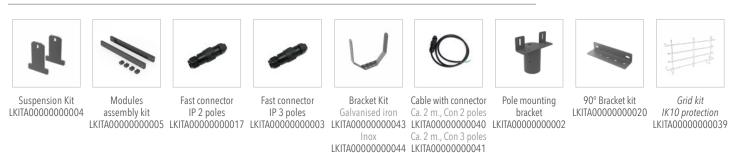

-----|--------------|-----------------------|-----------------------|-------------|------------------------|-----|-------|-----------|---------|
| Code             | Source       | Power                 | Lm (Output)           | Lm (Tc=25°) | Temperature            | CRI | Beams | Colour    | Control |
| L00Q240BABL40200 | LED          | 200 W                 | 22866 lm              | 33600 lm    | 4000 K                 | >80 | 120°  | Dark grey | -       |
| L00Q240BAD140200 | LED          | 200 W                 | 22866 lm              | 33600 lm    | 4000 K                 | >80 | 120°  | Dark grey | Dimmer  |
| L00Q240BADA40200 | LED          | 200 W                 | 22866 lm              | 33600 lm    | 4000 K                 | >80 | 120°  | Dark grey | DALI    |

#### Accessories







<u>C0 / C180</u> <u>C90 / C270</u>