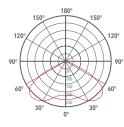

-|--------------|-----------------------|-----------------------|-------------|------------------------|-----|-------|-----------|---------|
| Code             | Source       | Power                 | Lm (Output)           | Lm (Tc=25°) | Temperature            | CRI | Beams | Colour    | Control |
| L00Q240BABL40200 | LED          | 200 W                 | 22866 lm              | 33600 lm    | 4000 K                 | >80 | 120°  | Dark grey | -       |
| L00Q240BAD140200 | LED          | 200 W                 | 22866 lm              | 33600 lm    | 4000 K                 | >80 | 120°  | Dark grey | Dimmer  |
| L00Q240BADA40200 | LED          | 200 W                 | 22866 lm              | 33600 lm    | 4000 K                 | >80 | 120°  | Dark grey | DALI    |

#### Accessories







<u>C0 / C180</u> <u>C90 / C270</u>